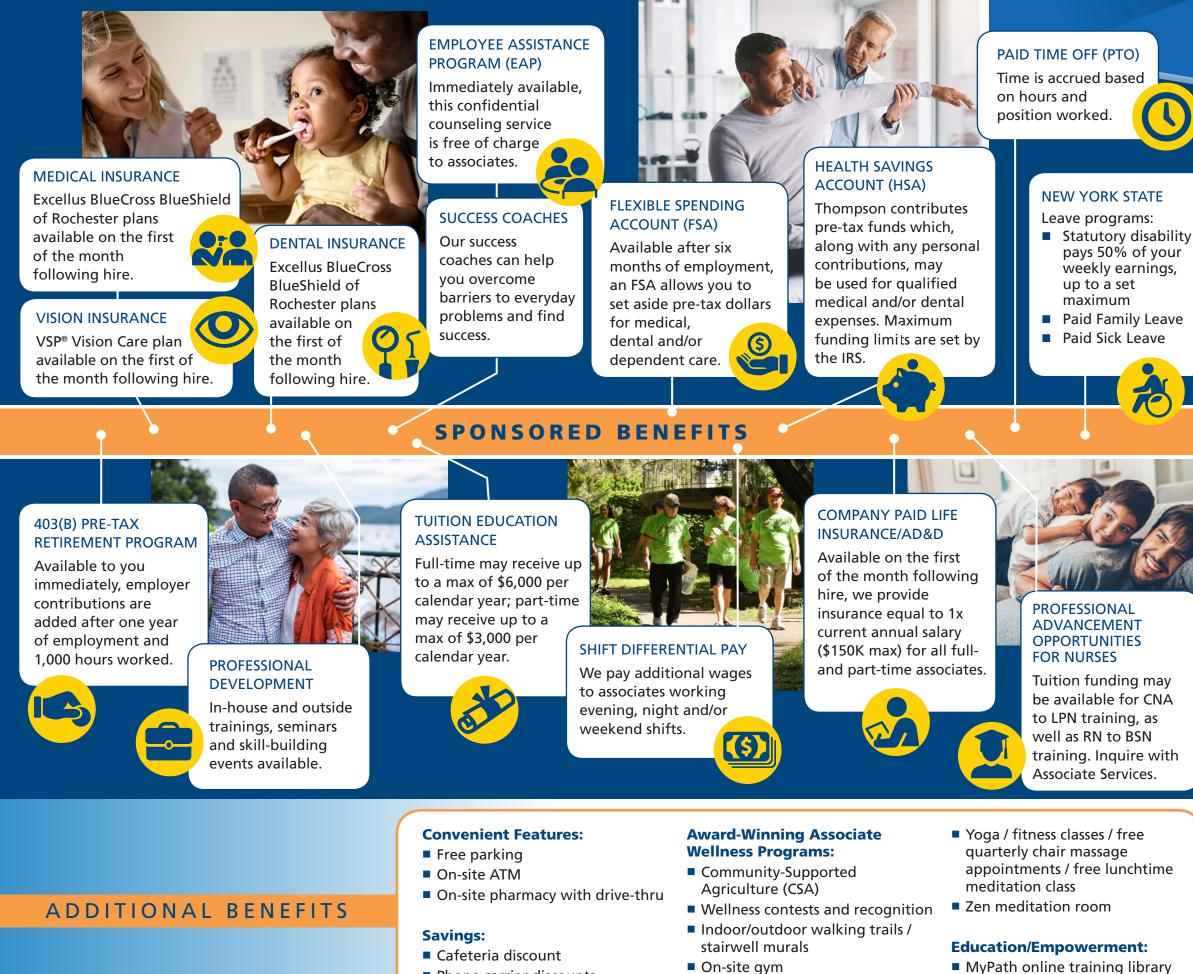

## VOLUNTARY INSURANCES

Available the first of the month after hire, unless otherwise noted. Payroll deduction is available.

- Accident/Critical Illness/ Universal Life
- Auto/Homeowners
- Cancer Insurance
- Long-Term Disability
- Short-Term Disability
- Voluntary Term life/AD&D